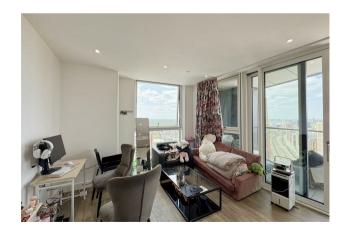

## £950 Per Week

A 22nd floor 2-bedroom apartment of 983sq.ft (91.41sq.m) available to rent in Gladwin Tower, part of Nine Elms Point, a popular residential development in the heart of Nine Elms. This property benefits from two double bedrooms with built in wardrobes, two bathrooms (1 ensuite), a large and bright open plan kitchen and reception room that leads on to a private balcony with far reaching views and partial views of the River Thames, as well as generous storage throughout.

Please note furniture may differ to that shown in the current photos.

· 2 Bedrooms

- 983sq.ft (91.41sq.m)
- · 2 Bathrooms (1 En-Suite)
- · 22nd Floor
- Balcony
- · Open Plan Reception
- · 24 Hour Concierge
- · Residents Gym
- · Screening Room
- · 0.1 Miles to Nine Elms Tube Station