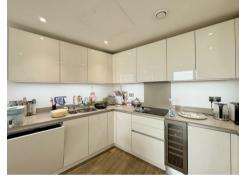

## £950 Per Week

A 22nd floor 2-bedroom apartment of 983sq.ft (91.41sq.m) available to rent in Gladwin Tower, part of Nine Elms Point, a popular residential development in the heart of Nine Elms. This property benefits from two double bedrooms with built in wardrobes, two bathrooms (1 ensuite), a large and bright open plan kitchen and reception room that leads on to a private balcony with far reaching views and partial views of the River Thames, as well as generous storage throughout.

Please note furniture may differ to that shown in the current photos.

· 2 Bedrooms

- 983sq.ft (91.41sq.m)
- · 2 Bathrooms (1 En-Suite)
- · 22nd Floor
- Balcony
- · Open Plan Reception
- · 24 Hour Concierge
- · Residents Gym
- · Screening Room
- · 0.1 Miles to Nine Elms Tube Station