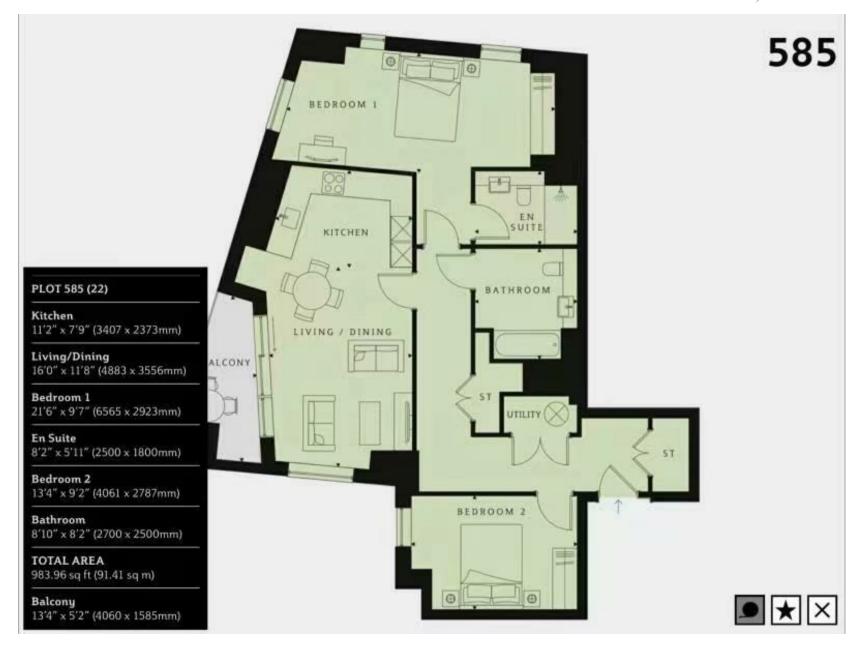

## £950 Per Week

A 22nd floor 2-bedroom apartment of 983sq.ft (91.41sq.m) available to rent in Gladwin Tower, part of Nine Elms Point, a popular residential development in the heart of Nine Elms. This property benefits from two double bedrooms with built in wardrobes, two bathrooms (1 ensuite), a large and bright open plan kitchen and reception room that leads on to a private balcony with far reaching views and partial views of the River Thames, as well as generous storage throughout.

Please note furniture may differ to that shown in the current photos.

· 2 Bedrooms

- 983sq.ft (91.41sq.m)
- · 2 Bathrooms (1 En-Suite)
- · 22nd Floor
- Balcony
- · Open Plan Reception
- · 24 Hour Concierge
- · Residents Gym
- · Screening Room
- · 0.1 Miles to Nine Elms Tube Station