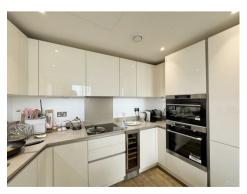

## £950 Per Week

A 22nd floor 2-bedroom apartment of 983sq.ft (91.41sq.m) available to rent in Gladwin Tower, part of Nine Elms Point, a popular residential development in the heart of Nine Elms. This property benefits from two double bedrooms with built in wardrobes, two bathrooms (1 ensuite), a large and bright open plan kitchen and reception room that leads on to a private balcony with far reaching views and partial views of the River Thames, as well as generous storage throughout.

Please note furniture may differ to that shown in the current photos.

· 2 Bedrooms

- 983sq.ft (91.41sq.m)
- · 2 Bathrooms (1 En-Suite)
- · 22nd Floor
- Balcony
- · Open Plan Reception
- · 24 Hour Concierge
- · Residents Gym
- · Screening Room
- · 0.1 Miles to Nine Elms Tube Station