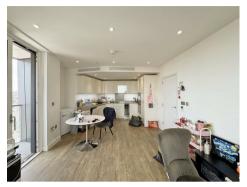

## £950 Per Week

A 22nd floor 2-bedroom apartment of 983sq.ft (91.41sq.m) available to rent in Gladwin Tower, part of Nine Elms Point, a popular residential development in the heart of Nine Elms. This property benefits from two double bedrooms with built in wardrobes, two bathrooms (1 ensuite), a large and bright open plan kitchen and reception room that leads on to a private balcony with far reaching views and partial views of the River Thames, as well as generous storage throughout.

Please note furniture may differ to that shown in the current photos.

· 2 Bedrooms

- 983sq.ft (91.41sq.m)
- · 2 Bathrooms (1 En-Suite)
- · 22nd Floor
- Balcony
- · Open Plan Reception
- · 24 Hour Concierge
- · Residents Gym
- · Screening Room
- · 0.1 Miles to Nine Elms Tube Station